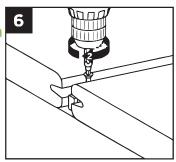

### Complete Universal Fasteners Installation

6. Tighten screws on the fasteners in the first row. Proceded with steps 3 through 5, tight-ening down each row after board that follows in its place. Be sure to use a long #1 square bit.