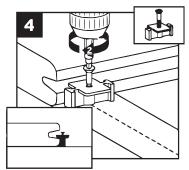

## **Installing Screws and Universal Fasteners**

- 3. Insert fastener into grooved edge of deck board.
- 4. Align screw hole in fastener with centre of joist. Continue along the length of the board at every joist.

NOTE: Screw only half way down. DO NOT fully tighten universal fastener screws