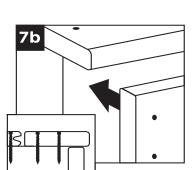

## Option 2: Mitred Border with Overhang

7b. Install 65mm Cap-Tor screws through the face of the last board using a square edge board as a mitred border (picture frame) overhanging the last joist. Attach a square edge board as a fascia below overhanging deck board with minimum two 65mm Cap-Tor screws maximum spacing of 450mm on center.