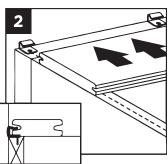

## Installing Second Board

5. Slide second board into place, making sure fasteners fit into the groove. Install screws & universal fasteners on the other side of the second board in the same manner as steps 3, 4 & 5. **DO NOT** fully tighten the screw of the universal fastener.

### Complete Universal Fasteners Installation

6. Tighten screws on the fasteners in the first row. Proceded with steps 3 through 5, tight-ening down each row after board that follows in its place. Be sure to use a long #1 square bit.