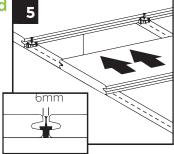

# **Trex Decking Installation Parts**

NOTE: Maximum spacing of deck boards using Hideaway system is 450mm on centre. Fasteners provide 6mm gap when installed correctly.

## Installing Second Board

5. Slide second board into place, making sure fasteners fit into the groove. Install screws & universal fasteners on the other side of the second board in the same manner as steps 3, 4 & 5. **DO NOT** fully tighten the screw of the universal fastener.