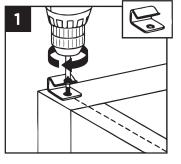

#### Installing Start Clips and First Board

- 1. Install start clips on edge of ledger board, centred on each joist. Secure clips with screws.
- Push grooved edge of deck board into start clips.
  IMPORTANT: First board MUST be straight and well secured.

## **Installing Screws and Universal Fasteners**

- 3. Insert fastener into grooved edge of deck board.
- 4. Align screw hole in fastener with centre of joist. Continue along the length of the board at every joist.

NOTE: Screw only half way down. DO NOT fully tighten universal fastener screws